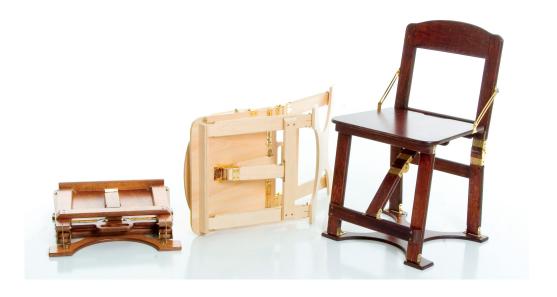

## #CH01 Chair

A compact folding chair with custom locking hinges. The chair double folds into a compact carry unit with its own carry handle. The base adds stability and reduces rocking by preventing sinking in soft surfaces. These chairs are built dining height and are finished with a polyester finish. The folded chair may be stored flat or on end. Chairs match Spiderlegs tables.

Spiderlegs tables.

Dimensions: 18" x 18" x 30" open

18" x 21" x 4" closed

Net Weight: 11 lb Shipping Wt. 14 lb

Finishes: Natural (clear), Light Walnut, Red Mahogany

Care: May be cleaned with a damp cloth or wood care products.